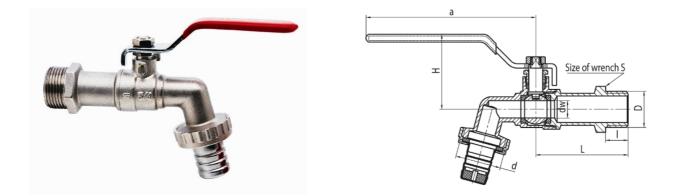

## Nickel plated bib-cock valve with nut on stem and steel lever

| DN | Code    | Dimensions |    |    |      |    |     |    |    |        | EAN13         |
|----|---------|------------|----|----|------|----|-----|----|----|--------|---------------|
|    |         | Size       | D  |    | dw   | L  |     | Н  | S  | d      | LANTS         |
| 25 | 1594200 | 1"         | G1 | 15 | 14,5 | 68 | 110 | 53 | 35 | G1 1/4 | 5907451957936 |