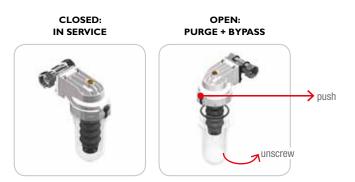

Equipped with a patented system to purge and by-pass automatically by pushing the "click" button and unscrewing the vessel.

The connections are equipped with 2 shanks with Bios antibacterial system.

It is supplied with one polyphosphate cartridge.