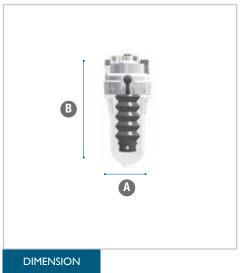

| CODE     | MODEL        | FLOW RATE<br>LT/H | CONNECTION | DIMENSIONS<br>in mm |     | PCS |
|----------|--------------|-------------------|------------|---------------------|-----|-----|
|          |              | Lt/Min            |            | Α                   | В   | BOX |
| CLICKØØ1 | CLICK BYPASS | 20                | ½" FF      | 60                  | 150 | 12  |