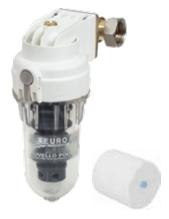

## CLICK BYPASS

Proportional dosing unit with automatic by-pass and rotating connection

Proportional dosing unit of pre-packaged polyphosphate powder with adjustable connections (step rotations of 90°).

Equipped with a patented system to purge and by-pass automatically by pushing the "click" button and unscrewing the vessel.

The connections are equipped with 2 shanks with Bios antibacterial system.

It is supplied with one polyphosphate cartridge.