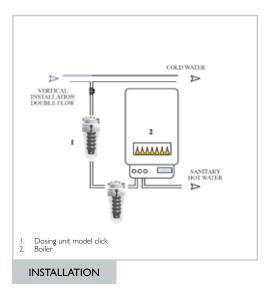

## CLICK BYPASS

Proportional dosing unit with automatic by-pass and rotating connection

Proportional dosing unit of pre-packaged polyphosphate powder with adjustable connections (step rotations of 90°).