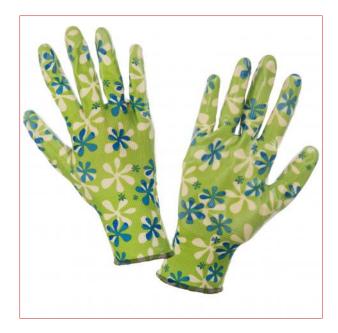

## Nitrile coated protective gloves

| Code     | Size  | Package | llość w opak.     | 0 | 8      |
|----------|-------|---------|-------------------|---|--------|
| L220407K | 7 (S) | blister | 1 pair on blister | Х | 12/120 |
| L220408K | 8 (M) | blister | 1 pair on blister | х | 12/120 |
| L220409K | 9 (L) | blister | 1 pair on blister | Х | 12/120 |

## **INFORMATION**

- ☐ Material: polyester, nitrile
- □ Coated with nitrile along the entire grip part and on the finger tips outside, to ensure improved resistance to grease and oil
- ☐ Elastic and stretchy, fit the hand perfectly
- ☐ Ended with a cuff
- ☐ Wide scope of application (e.g. gardening, housework)