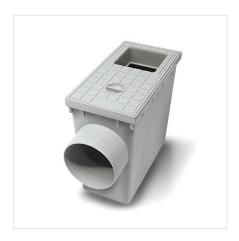

## PP Trapped rainwater gully with square inlet and horizontal outlet

| Codice  | RAL  | АхВ     | Dim 1 | Dim 2 | H (mm) | I/s | MATERIAL | Ø (mm) |
|---------|------|---------|-------|-------|--------|-----|----------|--------|
| Y772004 | 7035 | 240X128 | 80    | 100   | 215    | 2,3 | PP       | 110    |

## Characteristics

Tested by CSTB. Flow rate in accordance with regulation EN 1253-1 par. 8.11. Material: Polypropylene. Benefits:

- -light-weight
- easier installation than concrete version
- fully injection moulded
- high durability
- access cover with handle
- internal removable baffle plate
- available with either square or round inlet ROUND Ø 80/100 or Ø 75/110, SQUARE 80/100
- horizontal outlet Ø 100 and Ø 110.