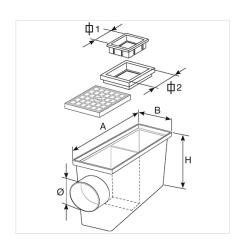

## PP Trapped rainwater gully with square inlet and horizontal outlet

| Codice  | RAL  | АхВ     | Dim 1 | Dim 2 | H (mm) | I/s | MATERIAL | Ø (mm) |
|---------|------|---------|-------|-------|--------|-----|----------|--------|
| Y772004 | 7035 | 240X128 | 80    | 100   | 215    | 2,3 | PP       | 110    |

## Characteristics

Tested by CSTB. Flow rate in accordance with regulation EN 1253-1 par. 8.11. Material: Polypropylene. Benefits:

- -light-weight
- easier installation than concrete version
- fully injection moulded
- high durability
- access cover with handle
- internal removable baffle plate
- available with either square or round inlet ROUND Ø 80/100 or Ø 75/110, SQUARE 80/100
- horizontal outlet Ø 100 and Ø 110.