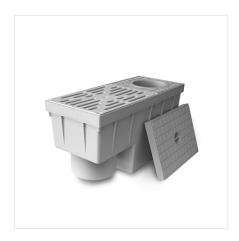

## PP Trapped rainwater gully round inlet vertical outlet

| Codice  | RAL  | АхВ     | H (mm) | I/s     | MATERIAL | Ø (mm) | ø1 (mm) | ø2 (mm) |
|---------|------|---------|--------|---------|----------|--------|---------|---------|
| Y662204 | 7035 | 380X156 | 197    | 0,8-1,4 | PP       | 110    | 75/90   | 110     |

### Characteristics

Tested by CSTB. Flow rate in accordance with regulation EN 1253-1 par 8.11. Material: Polypropylene. Benefits:

- light-weight
- easier installation than concrete version
- fully injection moulded high durability
- leaves basket
- Internal removable baffle plate
- available with round inlet Ø: 80/100 or Ø 75/90/110
- vertical outlet Ø 100 and Ø 110.

Installation: a concrete floor seating is recommended.