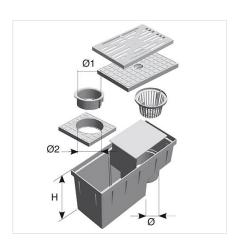

## PP Trapped rainwater gully round inlet vertical outlet

| Codice  | RAL  | АхВ     | H (mm) | I/s     | MATERIAL | Ø (mm) | ø1 (mm) | ø2 (mm) |
|---------|------|---------|--------|---------|----------|--------|---------|---------|
| Y662204 | 7035 | 380X156 | 197    | 0,8-1,4 | PP       | 110    | 75/90   | 110     |

### Characteristics

Tested by CSTB. Flow rate in accordance with regulation EN 1253-1 par 8.11. Material: Polypropylene. Benefits:

- light-weight
- easier installation than concrete version
- fully injection moulded high durability
- leaves basket
- Internal removable baffle plate
- available with round inlet Ø: 80/100 or Ø 75/90/110
- vertical outlet Ø 100 and Ø 110.