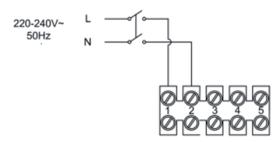

#### WHR 62 - QUICK CONNECTIONS

Single unit connection:

MASTER-SLAVE system connection: