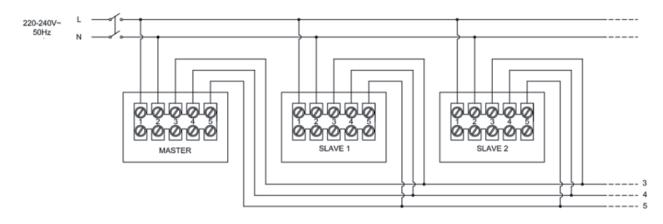

#### WHR 62 - QUICK CONNECTIONS

Single unit connection:

MASTER-SLAVE system connection: