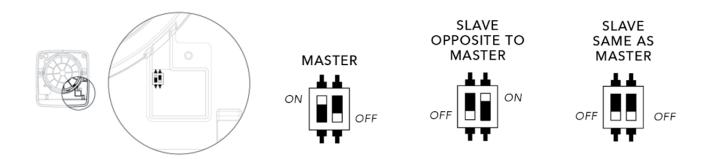

# AT THE FIRST OPERATION IT IS RECOMMNEDED TO READ THE COMPLETE INSTRUCTION MANUAL TO PREVENT ANY DAMAGE TO THE PRODUCT

Set the units through dip switch following the instructions below, in case of single unit, set as a MASTER.

| Unit 1 | Unit 2         | Unit 3        | Unit 4            | Unit 5 |
|--------|----------------|---------------|-------------------|--------|
| MASTER | SLAVE OPPOSITE | SLAVE SAME AS | SLAVE OPPOSITE TO | ETC    |
|        | TO MASTER      | MASTER        | MASTER            | L10    |